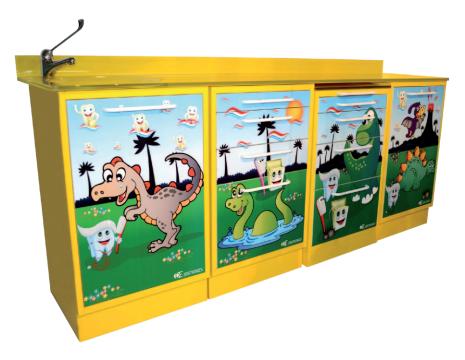

## Cabinet for children's operating room

Cabinet in 10/10 galvanised steel sheet, RAL 1023. Worktop in scratchproof glass, RAL 1023.

| Product code               | DE9.21KDX     | DE9.21KSX           |  |  |
|----------------------------|---------------|---------------------|--|--|
| Washbasin cabinet          | •             | •                   |  |  |
| 4 compartment drawer unit  | •             | •                   |  |  |
| 4 compartment service unit | •             | •                   |  |  |
| Full door unit             | 1 glass shelf | 1 glass shelf       |  |  |
| Washbasin – material       | Right – glass | Left – glass        |  |  |
| Lever type medical tap     | •             | •                   |  |  |
| Worktop dimensions mm      | 2080 x 500 mm | 00 mm 2080 x 500 mm |  |  |
| Height from floor          | 900 mm        | 900 mm              |  |  |
| Warranty                   | 24 months     | 24 months           |  |  |