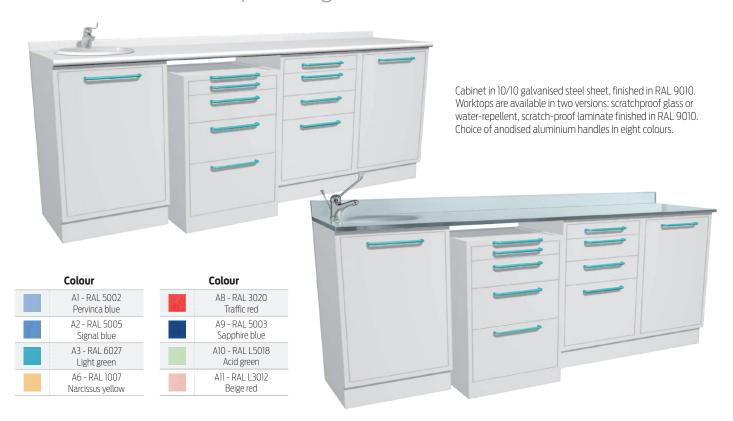

## Cabinet for adult operating room

| Product code                  | DE9.21DX       | DE9.21SX       | DE9.21DXV      | DE9.21SXV      | DE9.24DX       | DE9.24SX       | DE9.25DX                            | DE9.25SX            |
|-------------------------------|----------------|----------------|----------------|----------------|----------------|----------------|-------------------------------------|---------------------|
| Тор                           | Laminate       | Laminate       | Glass          | Glass          | Laminate       | Laminate       | Laminate                            | Laminate            |
| Washbasin cabinet             | •              | •              | •              | •              | •              | •              | •                                   | •                   |
| 4 compartment drawer unit     | •              | •              | •              | •              | •              | •              | •                                   | •                   |
| 4 compartment<br>service unit | •              | •              | •              | •              | •              | •              | •                                   | •                   |
| Full door unit                | ●1 glass shelf | <ul><li>with refrigerator</li></ul> | • with refrigerator |
| Washbasin - material          | Right - ABS    | Left - ABS     | Left - glass   | Right - glass  | Right - ABS    | Left - ABS     | Right - ABS                         | Left - ABS          |
| Lever type medical tap        | •              | •              | •              | •              | •              | •              | •                                   | •                   |
| Worktop dimensions            | 2080 x 500 mm                       | 2080 x 500 mm       |
| Height from floor             | 900 mm                              | 900 mm              |
| Electrovalve                  |                |                |                |                | •              | •              | •                                   | •                   |
| Warranty                      | 24 months                           | 24 months           |
| CE                            | •              | •              | •              | •              | •              | •              | •                                   | •                   |