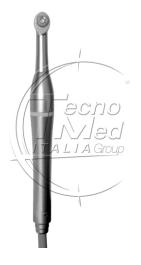

#### **Key Features:**

- **High Intensity:** Four LED modules provide a light intensity of up to 3500 mW/cm² for fast and efficient curing
- Easy Program Selection: Simple selection of programs and exposure times with a single button.
- **Visual Indicators:** The handpiece features an intuitive color band that changes according to the selected mode: red for Hyper, green for Standard, and blue with an audible signal when switching programs.
- Dual Curing Times: Each mode offers two curing times: 3-3+3 seconds or 10-20 seconds.

#### **Technical Specifications:**

- Intensity: 1500 mW/cm<sup>2</sup> (Standard), 3500 mW/cm<sup>2</sup> (Hyper)
- Curing times: 3-3+3 seconds, 10-20 seconds
- LED Modules: 4 powerful modules
- Equipment: Handpiece, handpiece holder, 50 disposable covers, cord

## Technical features Xpress LED curing light 3500 mW/cm2:

| Version                          | Built-in          |
|----------------------------------|-------------------|
| Light Source                     | 4 LED modules     |
| Wavelenght                       | 410-490 nm        |
| Light intensity Standard setting | 1500 mW/cm2 +/-5% |
| Light intensity Hyper setting    | 3500 mW/cm2 +/-5% |
| Handpiece dimensions             | 22 x 225 mm       |
| Lamp head dimensions             | 16 x 21 mm        |
| Handpiece weight                 | 150 gr.           |
| Power supply                     | 24 VAC            |
| Warranty                         | 12 months         |