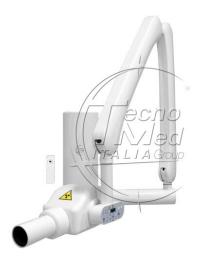

# X-ray DC 60/70 KV, maximum extension 243 cm

Tecnomed dental wall X-ray unit, DC 60/70kv, with radio frequency remote control, arm extension 2430 mm

# Intraoral X-ray Wall-Mounted unit DC 2430mm: Precision and Reliability for Your Practice

The Tecnomed Italia DC 173 cm wall-mounted intraoral X-ray is the perfect choice for professionals seeking a compact, precise device that delivers high-quality radiographs. Designed to improve efficiency and safety, this unit provides sharp, clear images directly at the patient's chair, enabling more accurate diagnostics.

#### DC Technology for Precise Imaging

The X-ray unit utilizes direct current (DC) technology, which ensures a sharp focal spot for high-resolution images. The radiogenic head features smooth surfaces and rounded edges, allowing for easy alignment during radiographic procedures and guaranteeing precise imaging with every use.

#### Integrated Control and Operational Safety

Equipped with an integrated control panel located within the X-ray tubehead, this system allows quick and easy selection of exposure parameters. Pre-programmed settings can be adjusted to accommodate the anatomical needs of each patient. The IMQ-certified radiofrequency remote control ensures total safety, enabling the operator to take X-rays from outside the room and prevent accidental radiation exposure.

#### **Maximum Maneuverability and Precision**

This intraoral X-ray unit includes a self-balancing double pantographic arm, available in three lengths, offering optimal maneuverability and adapting seamlessly to any available space in the dental practice. Frictioned joints provide additional stability, reducing unwanted head movements and improving positioning efficiency.