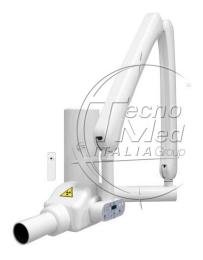

# X-ray DC 60/70 KV, maximum extension 213 cm

Tecnomed dental wall X-ray unit, DC 60/70kv, with radio frequency remote control, arm extension 2130mm.

## Intraoral X-ray Wall-Mounted unit DC 2130mm: Precision and Reliability for Your Practice

The Tecnomed Italia DC 173 cm wall-mounted intraoral X-ray is the perfect choice for professionals seeking a compact, precise device that delivers high-quality radiographs. Designed to improve efficiency and safety, this unit provides sharp, clear images directly at the patient's chair, enabling more accurate diagnostics.

#### **Maximum Maneuverability and Precision**

This intraoral X-ray unit includes a self-balancing double pantographic arm, available in three lengths, offering optimal maneuverability and adapting seamlessly to any available space in the dental practice. Frictioned joints provide additional stability, reducing unwanted head movements and improving positioning efficiency.