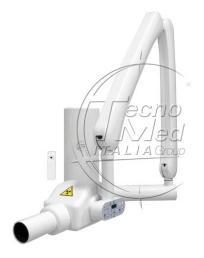

# X-ray DC 60/70 KV, maximum extension 173 cm

Tecnomed dental wall X-ray unit, DC 60/70kv, with radio frequency remote control, arm extension 1730 mm.

### Intraoral X-ray Wall-Mounted unit DC 1730mm: Precision and Reliability for Your Practice

The Tecnomed Italia DC 173 cm wall-mounted intraoral X-ray is the perfect choice for professionals seeking a compact, precise device that delivers high-quality radiographs. Designed to improve efficiency and safety, this unit provides sharp, clear images directly at the patient's chair, enabling more accurate diagnostics.

#### **DC Technology for Precise Imaging**

The X-ray unit utilizes direct current (DC) technology, which ensures a sharp focal spot for high-resolution images. The radiogenic head features smooth surfaces and rounded edges, allowing for easy alignment during radiographic procedures and guaranteeing precise imaging with every use.

#### **Maximum Maneuverability and Precision**

This intraoral X-ray unit includes a self-balancing double pantographic arm, available in three lengths, offering optimal maneuverability and adapting seamlessly to any available space in the dental practice. Frictioned joints provide additional stability, reducing unwanted head movements and improving positioning efficiency.