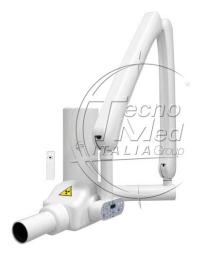

# X-ray AC 70 KV, maximum extension 213 cm

Tecnomed dental wall X-ray unit, AC 70kv, with radio frequency remote control, arm extension 2130 mm.

# Description

The Tecnomed Italia intraoral X-ray unit wall mounted AC with a 2130mm arm is designed to deliver reliable performance and enhanced safety during dental radiographic procedures. This device simplifies chairside imaging, offering precise and high-quality results at a competitive price.

#### **Compact Design and Advanced Technology**

AC intraoral X-ray unit features a compact and lightweight design, with all functions integrated into the monoblock. The device guarantees sharp, high-resolution images, thanks to advanced Italian electronics and rigorous quality testing. The radiogenic head is angled for easy alignment, while the automatic termoswitch system enhances safety during operation, protecting both the operator and the patient.

#### **Enhanced Safety with Wireless Remote Control**

This unit is equipped with a wireless remote control, allowing the operator to conduct the radiographic procedure from outside the room, ensuring safe and accurate imaging. The radiogenic head is also equipped with a goniometer, providing additional precision in positioning. The lightweight, self-balancing pantograph arm ensures excellent maneuverability and stability during use.

# Technical features intraoral X-ray unit wall mounted AC with a 2130mm arm.

| Installation   | wall mounted    |
|----------------|-----------------|
| Extension      | 133+80 cm       |
| Arm lenght     | 80 cm           |
| Kv             | 70              |
| Anodic current | 8 mA            |
| Filtration mm  | 2 AL            |
| X-ray control  | Wireless CE0051 |
| Exposure time  | 0,040 - 2 sec   |
| Focal distance | 20 cm           |
| Cone diameter  | 6 cm            |
| Power supply   | 230/240V-50Hz   |
| Weight head    | 6 Kg            |
| Color          | RAL 9010        |
| Warranty       | 24 months       |