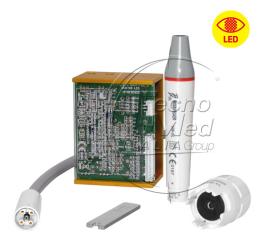

## Description

Built-in kit Woodpecker UDS-N3 scaler + HW-5L led handpiece, EMS compatibile.

Built-in scalers, with or without optic fibre, are ideal for users who prefer to have all their instruments immediately to hand on the table of their dental unit.

The standard set of EMS® or Satelec® compatible tips (depending on model) lets you perform all types of clinical operation immediately.

Control card

- LED handpiece compatible with Ems® tips (product code M16AL)
- Cord 6 Ems® compatible tips: 2x G1, G4, G2, P1, E1
- 4 files
- Torque wrench (product code K14E)
- Endodontic wrench (product code K14EN)
- Cable with potentiometer

Technical features Woodpecker UDS-N3 scaler led.

| Tip compatibility                  | Ems®           |
|------------------------------------|----------------|
| Coupling compatibility             | Ems® LED cord  |
| Optic fibre                        | •              |
| Power supply                       | 24VAC – 30VDC  |
| Ultrasonic frequency               | 28kHz +/- 3kHz |
| Handpiece weight (g)               | 57             |
| Control card dimensions (wxlxh mm) | 75 x 56 x 37   |