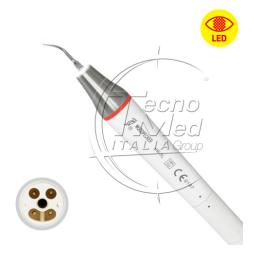

## **Description**

HW-5L LED Woodpecker handpiece for scaling unit.

High quality handpiece for powerscaling unit, sterilizzable in autoclave, with fiber optic.

Lightweight and ergonomic design for convenient working without fatigue

Ems® compatible.

Technical features HW-5L LED Woodpecker handpiece for scaling unit.

| Version                | Scaler handpiece |
|------------------------|------------------|
| Tip compatibility      | Ems®             |
| Coupling compatibility | EMS® LED         |
| Color handpiece        | White            |

| Optic fibre                | Yes            |
|----------------------------|----------------|
| Light intensity (lux)      | 7.000          |
| Ultrasonic frequency       | 28KHz +/- 3KHz |
| Ultrasonic transducer type | Ultrasonic     |
| Dimensions (IxØ mm)        | 100 x 20       |
| Handpiece weight (g)       | 52             |
| Cord length (meters)       | 1              |
| Autoclavable               | Yes            |
| Warranty                   | 12 months      |
| CE                         | 0197           |