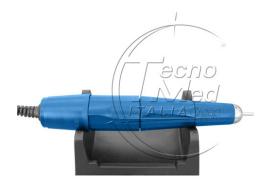

## TMI laboratory micromotor, universal brush drive, 40,000 rpm

Tecnomed Italia laboratory micromotor. Max. speed 40,000rpm, universal brush drive. Smooth cord, 3/24 vdc

## Description

TMI laboratory micromotor 40.000rpm.

Tecnomed's micromotor handpieces are ergonomically designed and offer a perfect balance, not only of the handpiece alone but of the complete handpiece and cord system.

\*In some cases it may be necessary to change the micromotor handpiece connector.

Technical features TMI laboratory micromotor 40.000rpm.

| Micromotor handpiece | brush      |
|----------------------|------------|
| Maximum speed        | 40.000 rpm |
| Power supply         | 0-32 VDC   |

| Handpiece lenght   | 154,5 mm |
|--------------------|----------|
| Handpiece diameter | 29,4 mm  |
| handpiece weight   | 282 gr.  |
| Bur diameter       | 2,35 mm  |