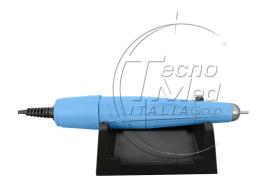

## TMI laboratory micromotor, universal brush drive, 35,000 rpm

Tecnomed Italia laboratory micromotor. Max. speed 35,000rpm, universal brush drive. Smooth cord, 3/24 vdc

## Description

TMI laboratory micromotor 35.000rpm

Tecnomed's micromotor handpieces are ergonomically designed and offer a perfect balance, not only of the handpiece alone but of the complete handpiece and cord system.