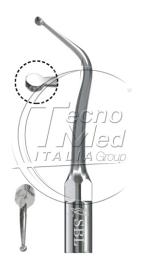

## Tip, conservative, Woodpecker SBL. Overstock

Diamond-coated half spheric tip. 45° right, for removing the dental caries, it will not hurt the adjacent teeth, Woodpecker-EMS compatible, overstock.

## Description

Tip conservative Woodpecker PG073D.

The range Conservative & Prosthetics of Tecnomed Italia inserts is ideal for the microinvasive preparation of cavities and for decementation.

Our diamond conservative tips let you target lesions with great accuracy without damaging healthy tissue.