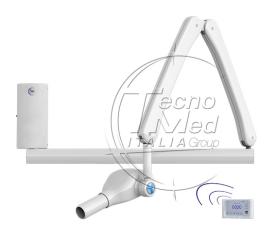

# Tecnomed dental wall X-ray unit, DC 60/70kv, LCD, arm 2430mm

Tecnomed dental wall-mounted X-ray unit, DC 60/70kv, with LCD handheld and DAP value, wireless, arm extension 2430mm

# Description

The intraoral X-ray unit wall mounted DC 2430mm arm is the ideal solution for dental practices seeking precision and safety. With the new DE73RX Tim-x configuration, this device combines advanced performance with an easy-to-install wall-mounted design, ensuring high-quality imaging with reduced exposure times.

Equipped with a 0.3 mm micro focal spot, the intraoral X-ray system delivers highly detailed radiographic images, compatible with films, digital sensors, and phosphor plates. The cutting-edge wireless LCD TIM-X remote control allows users to adjust exposure parameters such as kilovolts (kV), milliamperes (mA), and exposure time (ms) with total ease and safety. The pre-set R10 exposure scale can be customized according to the specific needs of the user, ensuring flexibility in operation.

#### **Key Features:**

- High-precision imaging: The 0.3 mm micro focal spot captures every detail with exceptional clarity, essential for accurate diagnoses.
- Wireless control: The state-of-the-art TIM-X remote control enables users to manage exposure settings remotely, providing both convenience and safety.
- Smooth positioning: The lightweight monoblock design allows for effortless positioning, eliminating vibrations and ensuring stability during radiographic exposures.
- Customizable exposure settings: The pre-set R10 exposure scale can be tailored to individual preferences, allowing for greater adaptability.

## Technical features intraoral X-ray unit wall mounted DC 2430mm.

| Mounting       | wall          |
|----------------|---------------|
| Extension      | 243 cm        |
| Focal spot     | 0,3 mm        |
| kV             | 60/70         |
| Anodic current | 4/6,5 mA      |
| filtration mm  | 2 AL          |
| X-ray control  | Wireless      |
| Exposure time  | 0,020 - 1 sec |
| Cone diameter  | 6 cm          |
| Power supply   | 230V ± 10%    |
| Warranty       | 24 months     |