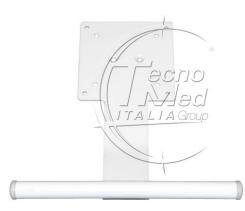

## Support vesa 75/100 with handle dental white

VESA support 75/100 with handle for monitor arm mounting, color dental white

## Description

VESA support 75/100 with handle

Though they are indispensable items of equipment in any modern dental studio, monitors and computers must not compromise the high levels of hygiene needed. Medical PCs and monitors must therefore conform to strict hygiene standards as well as providing a high level of functionality in terms of mobility and usability.

Stylish, attractive looks are also a plus. Our arms support all types of monitor. Installation is extremely easy and does not require specialist assistance, just a simple Allen key! They also have a convenient handle so that you can move the monitor or all in one PC around easily.

Fixing holes are provided for Vesa 75 and Vesa 100 mountings. This new range of modular monitor arms from Tecnomed Italia offers amazing versatility and lets you specify components of various sizes. You can therefore configure your monitor arm exactly as you want it. Cables can be routed through the arm as an option. Various cables are available, including VGA, USB and power

Technical features VESA support 75/100 with handle

| Color    | dental white |
|----------|--------------|
| Handle   | •            |
| Α        | 115 mm       |
| В        | 115 mm       |
| L        | 245 mm       |
| Warranty | 24 months    |