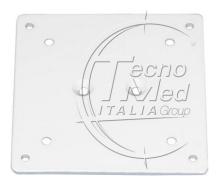

## Support vesa 75/100 dental white

VESA 75/100 mouth support for monitor arm mounting, colour dental white, dimensions (LxH) 111x115 mm

## Description

Support VESA 75/100.

Though they are indispensable items of equipment in any modern dental studio, monitors and computers must not compromise the high levels of hygiene needed. Medical PCs and monitors must therefore conform to strict hygiene standards as well as providing a high level of functionality in terms of mobility and usability.

Fixing holes are provided for Vesa 75 and Vesa 100 mountings. This new range of modular monitor arms from Tecnomed Italia offers amazing versatility and lets you specify components of various sizes. You can therefore configure your monitor arm exactly as you want it. Cables can be routed through the arm as an option. Various cables are available, including VGA, USB and power

Technical features Support VESA 75/100.

| Color    | dental white |
|----------|--------------|
| L        | 115 mm       |
| Н        | 115 mm       |
| Warranty | 24 months    |