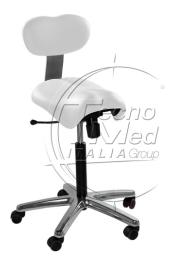

## STING ST seat, 9002 white, aluminium base

STING ST seat, colour 9002 white, aluminium base, height adjustment and backrest rotation

## **Description**

STING ST seat 9002 white.

An appropriate stool is an important investment for the comfort and health of the dental professional. Tecnomed has a vast experience in the design and production of ergonomic dental stools. Tecnomed stools help you maintain a correct posture with natural curvature of the spine, uniform distribution of body weight and no painful compressions.

StingST stools are designed to offer superior comfort for dentists and patients at all times.

StingST stools are upholstered in top quality imitation leather and are free from stitching for maximum hygiene and easy cleaning.

The StingST stool is specially designed for dentists who work in a seated position for many hours at a time. Its special saddle shape seat promotes correct posture. The "V" leg position also relieves strain on the spine and improves circulation. Seat angle is adjustable to suit requirements.

STING ST seat 9002 white.