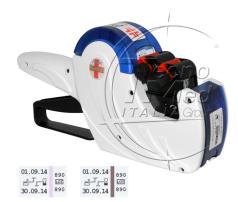

## Sterilization labeller with 500 label roll

Sterilization labeller, 2 print lines, steam indicator, with 500 label roll 26x16mm

## **Description**

Printex Medical labeler has two print lines and is the ideal appliance for tracking sterilized products.

The labels apply after packaging as they are equipped with an indicator that identify the sterilization.

Featuring a double adhesive support the label can simply be attached to the sterile wrap and applied to patient documentation.

Maximum security thanks to the ability to enter the sterilization date, the expiration date and the lot number.

Printex Medical labeler for sterilization, with 2 printing lines, Roll with 500 labels included.