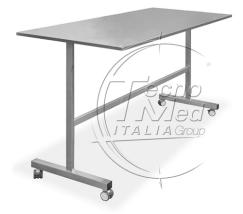

## Stainless steel operating table on casters, 1200x700xh900mm (WxDxH)

Stainless steel veterinary operating table on casters, dimensions 1200x700xh900mm (WxDxH)

## Description

Operating table stainless steel 1200x700x900mm casters.

All of the veterinary examination tables are constructed from durable 304 grade stainless steel and are exceptionally easy to sanitise, making them ideal for sterile environments.

Mobile tables feature swivel castors for easy manoeuvrability.

This selection of tables is designed to meet every veterinarians need and requirements for their practice.

40mm thick worktop, made with 1.5mm thick sheet metal and reinforced with stainless steel reinforcements.

Structure set back on all four sides to be able to go against the wall even in case of coving.