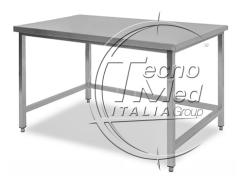

## Stainless steel operating table, dimensions 1500x600xh900mm (WxDxH)

Stainless steel veterinary operating table, dimensions 1500x600xh900mm (WxDxH)

## Description

Operating table stainless steel 1500x600xh900mm.

All of the veterinary examination tables are constructed from durable 304 grade stainless steel and are exceptionally easy to sanitise, making them ideal for sterile environments.

This selection of tables is designed to meet every veterinarians need and requirements for their practice.

40mm thick worktop, made with 1.5mm thick sheet metal and reinforced with stainless steel reinforcements.

Structure set back on all four sides to be able to go against the wall even in case of coving.