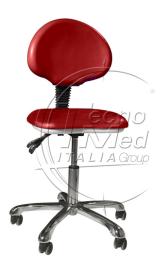

## SILVER seat, A8 traffic red, chrome-plated base

SILVER seat, colour A8 traffic red, chrome-plated base, height and backrest adjustment

## Description

SILVER seat A8 traffic red.

Comfortable and ergonomic, our Silver stools respect your body's anatomy and stand out for their excellent quality-price ratio. The height adjustment levers are easy to reach and let you adjust seat position without having to interrupt treatment.

Our range includes eight different colours for a perfect match with the finish and materials of your dental chair.

Soft, anatomic padding ensures maximum comfort even during long operations. Seamless, fire-repellent upholstery makes these stools easy to clean and disinfect.

All our stools are fitted with pneumatic height adjustment and backrest angle adjustment.

SILVER seat A8 traffic red.