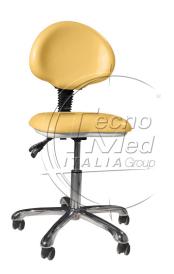

## SILVER seat, A6 daffodil yellow, chromeplated base

SILVER seat, colour A6 daffodil yellow, chrome-plated base, height and backrest adjustment

## Description

SILVER seat A6 daffodil yellow.

Comfortable and ergonomic, our Silver stools respect your body's anatomy and stand out for their excellent quality-price ratio. The height adjustment levers are easy to reach and let you adjust seat position without having to interrupt treatment.

All our stools are fitted with pneumatic height adjustment and backrest angle adjustment.

SILVER seat A6 daffodil yellow.