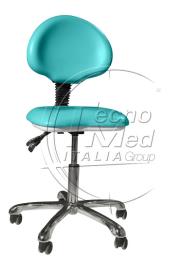

## SILVER seat, A3 light green, chromeplated base

SILVER seat, colour A3 light green, chrome-plated base, height and backrest adjustment

## Available

SKU: DE8.01.A3 Categories: Standard

Description

SILVER seat A3 light green.

Comfortable and ergonomic, our Silver stools respect your body's anatomy and stand out for their excellent quality-price ratio. The height adjustment levers are easy to reach and let you adjust seat position without having to interrupt treatment.