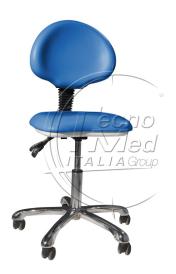

## SILVER seat, A2 signal blue, chromeplated base

SILVER seat, colour A2 signal blue, chrome-plated base, height and backrest adjustment

## **Description**

SILVER seat A2 signal blue.

Comfortable and ergonomic, our Silver stools respect your body's anatomy and stand out for their excellent quality-price ratio. The height adjustment levers are easy to reach and let you adjust seat position without having to interrupt treatment.