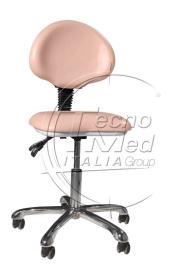

## SILVER seat, A11 red beige, chromeplated base

SILVER seat, colour A11 red beige, chrome-plated base, height and backrest adjustment

## Description

SILVER seat A11 red beige.

Comfortable and ergonomic, our Silver stools respect your body's anatomy and stand out for their excellent quality-price ratio. The height adjustment levers are easy to reach and let you adjust seat position without having to interrupt treatment.

Our range includes eight different colours for a perfect match with the finish and materials of your dental chair.

Soft, anatomic padding ensures maximum comfort even during long operations. Seamless, fire-repellent upholstery makes these stools easy to clean and disinfect.

All our stools are fitted with pneumatic height adjustment and backrest angle adjustment.

SILVER seat A11 red beige.