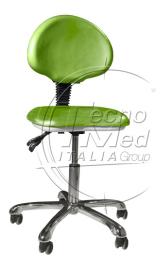

## SILVER seat, A10 acid green, chromeplated base

SILVER seat, colour A10 acid green, chrome-plated base, height and backrest adjustment

## **Available on request**

SKU: DE8.01.A10 Categories: Standard

Description

SILVER seat A10 acid green.

Comfortable and ergonomic, our Silver stools respect your body's anatomy and stand out for their excellent quality-price ratio. The height adjustment levers are easy to reach and let you adjust seat position without having to interrupt treatment.

Our range includes eight different colours for a perfect match with the finish and materials of your dental chair.

Soft, anatomic padding ensures maximum comfort even during long operations. Seamless, fire-repellent upholstery makes these stools easy to clean and disinfect.

All our stools are fitted with pneumatic height adjustment and backrest angle adjustment.ù

SILVER seat A10 acid green.