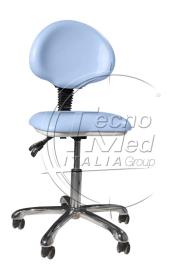

## SILVER seat, A1 periwinkle blue, chromeplated base

SILVER seat, colour A1 periwinkle blue, chrome-plated base, height and backrest adjustment

## Description

SILVER seat A1 periwinkle blue.

Comfortable and ergonomic, our Silver stools respect your body's anatomy and stand out for their excellent quality-price ratio. The height adjustment levers are easy to reach and let you adjust seat position without having to interrupt treatment.

All our stools are fitted with pneumatic height adjustment and backrest angle adjustment.

SILVER seat A1 periwinkle blue.