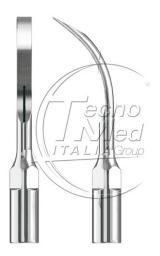

## Scaling tip for scaler, Mectron S3 compatible

Scaling tip for removing extensive areas of tartar and cement remnants. Mectron S3 compatible

## Description

Scaling tip for scaler PG070M.

Detartrasis, or the removal of tartar deposits and supragingival, subgingival and interdental stains, is one of the most common operations performed by all dentists and dental hygienists.

This facilitates work in anatomically inaccessible areas and helps ensure the patient's comfort.

Spray is perfectly tangential to the tip to ensure effective cooling of the operating area.

Scaling tip for removing extensive areas of tartar and cement remnants.