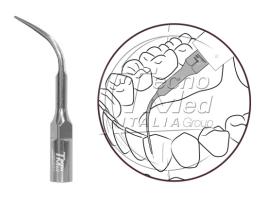

## Scaling tip for scaler, Mectron S1 compatible

Scaling tip for supragingival tartar removal in all quadrants. Mectron S1 compatible

## Description

Scaling tip for scaler PG068M.

Detartrasis, or the removal of tartar deposits and supragingival, subgingival and interdental stains, is one of the most common operations performed by all dentists and dental hygienists.

Tecnomed Italia inserts are made from extremely resistant materials and are ideal for use at the high power levels necessary to remove stubborn tartar effectively.

Tips designed for subgingival uses are smaller in size and produce smaller oscillations.