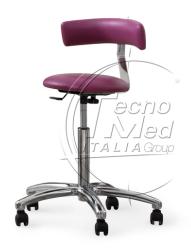

## ROUND seat, various colours, chromeplated base, Tecnomed

ROUND seat, various colours, chrome-plated base, Tecnomed height adjustment

## **Description**

Round seat.

An appropriate stool is an important investment for the comfort and health of the dental professional.

Beauty professional dentist chair is designed for complete comfort even after many hours of work.

Round seat feature adjustable pneumatic height adjustment and backrest depth height and angle adjustment.