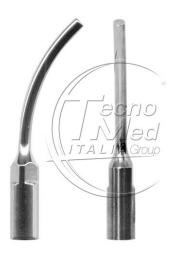

## Prosthetic tip for scaler EMS compatible D, Woodpecker G7

Prosthetic tip for the alignment and removal of bridges, crowns and posts. EMS compatible D, Woodpecker G7

## **Description**

Prosthetic tip for scaler PG044.

The range Conservative & Prosthetics of Tecnomed Italia inserts is ideal for the microinvasive preparation of cavities and for decementation.

Our diamond conservative tips let you target lesions with great accuracy without damaging healthy tissue.

Prosthetic tip for the alignment and removal of bridges, crowns and posts.

Compatibility Prosthetic tip for scaler PG044:

- EMS compatible D;
- Woodpecker G7.