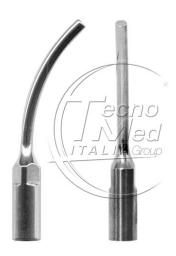

## Prosthetic tip for scaler, compat. Satelec 5AE, DTE GD7, NSK G25

Prosthetic tip for the alignment and removal of bridges, crowns and posts. Compatible Satelec 5AE, DTE GD7, NSK G25

## **Description**

Prosthetic tip for scaler PG090.

The range Conservative & Prosthetics of Tecnomed Italia inserts is ideal for the microinvasive preparation of cavities and for decementation.

Our diamond conservative tips let you target lesions with great accuracy without damaging healthy tissue.

Prosthetic tip for the alignment and removal of bridges, crowns and posts.

Compatibility Prosthetic tip for scaler PG090

- · Satelec 5AE;
- DTE GD7:
- NSK G25.