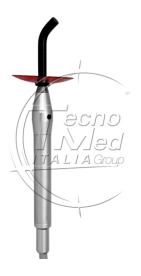

# Prolux 782L LED curing light, 1300 mW/cm2

Prolux 782L LED curing light, 1300 mW/cm2, 1 curing programme and 3 curing times

#### Prolux 782L curing light 1300 mW/cm2: The Curing Light for Effective and Safe Polymerization

The Prolux 782L curing light is the perfect ally for dental professionals seeking high performance and reliability during the polymerization of dental materials.

With a power output of 1800 mW/cm², the Prolux 782L features an elegant design that seamlessly integrates with your dental instruments. It is specifically designed to cure dental materials activated within the 430-490 nm wavelength range, ensuring high-quality results for every procedure.

#### **Key Features and Benefits**

- Efficient Polymerization: Equipped with three curing programs (10, 20, and 30 seconds) to offer complete operational versatility.
- Easy to Use: A single button allows you to select exposure times, simplifying daily use.
- Audible Signal: An acoustic signal every 10 seconds helps monitor curing time, enhancing precision during use.
- Ramp Program: Gradual power increase to reduce thermal stress on materials.
- Robust Construction: Smooth aluminum body for easy cleaning and maintenance.
- Autoclavable Tip: Black glass fiber optic tip that can be sterilized at 135°C, ensuring maximum hygiene.

#### **Technical Specifications**

Power: 1800 mW/cm²Wavelength: 430-490 nm

• Curing Programs: 10, 20, 30 seconds

• Material: Aluminum body, black glass autoclavable tip

• Included Accessories: Handpiece, 11.9 mm tip, anti-glare shield, cord.

## Technical features Prolux 782L curing light 1300 mW/cm2.

| Version              | Built-in                                    |
|----------------------|---------------------------------------------|
| Light Source         | 1 LED                                       |
| Wavelenght           | 410-490 nm                                  |
| Light intensity      | 1300 mW/cm2 +/-5%                           |
| Handpiece dimensions | 20 x 172 mm                                 |
| Tip dimensions       | Glass length: 70 mm Glass diameter: 8.94 mm |
| Handpiece weight     | 100 gr.                                     |
| Power supply         | 24 VAC                                      |
| Warranty             | 12 months                                   |