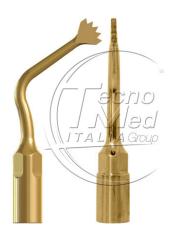

## Piezosurgical tip for scaler, comp. Mectron OT6, Woodpecker US1

Piezosurgical tip for large-section osteotomy as maxillo-facial surgery. Compatible Mectron OT6, Woodpecker US1

## Description

Piezosurgical tip for scaler PG074M.

Tecnomed Italia stainless steel piezosurgery inserts are reinforced with a titanium nitride coating to improve reliability and ensure superior accuracy in operations on bone.

Piezosurgical tip for large-section osteotomy as maxillo-facial surgery.

Compatibility Piezosurgical tip for scaler PG074M.

- Mectron OT6;
- Woodpecker US1.