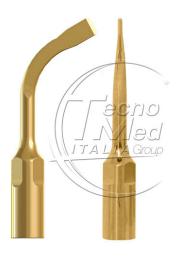

## Piezosurgical tip for scaler, comp. Mectron OT2, Woodpecker US3

Piezosurgical tip for separating the alveolar rim. Compatible Mectron OT2, Woodpecker US3

## **Description**

Piezosurgical tip for scaler PG076M.

Tecnomed Italia stainless steel piezosurgery inserts are reinforced with a titanium nitride coating to improve reliability and ensure superior accuracy in operations on bone.

Piezosurgical tip for separating the alveolar rim.

Compatibility Piezosurgical tip for scaler PG076M:

- Mectron OT2;
- Woodpecker US3.