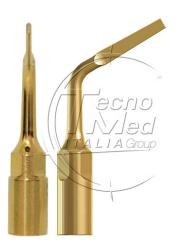

## Piezosurgical tip for scaler, comp. Mectron EX1, Woodpecker UC1

Piezosurgical tip for the extraction of teeth in bone inclusions. Compatible Mectron EX1, Woodpecker UC1

## Description

Piezosurgical tip for scaler PG082M.

The range Conservative & Prosthetics of Tecnomed Italia inserts is ideal for the microinvasive preparation of cavities and for decementation.

Our diamond conservative tips let you target lesions with great accuracy without damaging healthy tissue.