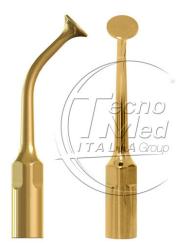

## Piezosurgical tip for scaler, comp. Mectron EL1, Woodpecker UL2

Piezosurgical tip for separating the Schneider membrane from the edge. Compatible Mectron EL1, Woodpecker UL2

## Description

Piezosurgical tip for scaler PG079M.

Tecnomed Italia stainless steel piezosurgery inserts are reinforced with a titanium nitride coating to improve reliability and ensure superior accuracy in operations on bone.

Compatibility Piezosurgical tip for scaler PG079M.

- Mectron EL1;
- Woodpecker UL2.