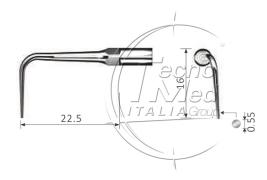

## Perio tip for SINE WAVE DRIVE scaler, compatible P53L, PL1, P21LE

Titanium perio tip for removing tartar and biofilm. Compatible Woodpecker P53L, EMS PL1, NSK/E P21LE

## Description

Perio tip for Sine Wave Drive scaler LT.

Tecnomed Italia inserts for periodontal treatments are extremely thin and able to enter even deep pockets easily, enabling you to achieve excellent and painless results in radicular debridement.

Their subgingival spray system eliminates biofilm fragments more effectively.

Titanium perio tip for removing tartar and biofilm.

Compatibility Perio tip for Sine Wave Drive scaler LT:

- Woodpecker P53L;
- EMS PL1;
- NSK/E P21LE.