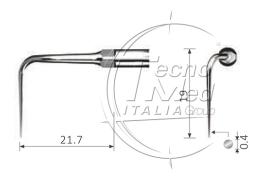

## Perio tip for SINE WAVE DRIVE scaler, compatible P50R, PSR, P21RE

Titanium perio tip for drilling and curved root walls. Compatible Woodpecker P50R, EMS PSR, NSK/E P21RE

## Description

Perio tip for Sine Wave Drive scaler RT.

Tecnomed Italia inserts for periodontal treatments are extremely thin and able to enter even deep pockets easily, enabling you to achieve excellent and painless results in radicular debridement.

Their subgingival spray system eliminates biofilm fragments more effectively.

Titanium perio tip for drilling and curved root walls.

## Compatible

- Woodpecker P50R;
- EMS PSR;
- NSK/E P21RE.