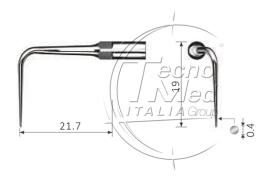

## Perio tip for SINE WAVE DRIVE scaler, compatible P50L, PSL, P21LE

Titanium perio tip for drilling and curved root walls. Compatible Woodpecker P50L, EMS PSL, NSK/E P21LE

## Description

Perio tip for Sine Wave Scaler scaler.

Tecnomed Italia inserts for periodontal treatments are extremely thin and able to enter even deep pockets easily, enabling you to achieve excellent and painless results in radicular debridement.

They are also ideal for removing tartar from tight interdental spaces and touching crowns.

The reduced oscillations generated by the low power settings needed for these tips makes treatment with them particularly pleasant for the patient. Their subgingival spray system eliminates biofilm fragments more effectively.

## Compatible:

- Woodpecker P50L;
- EMS PSL;
- NSK/E P21LE.