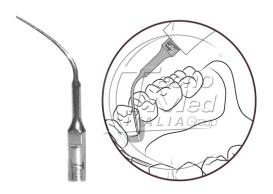

## Perio tip for scaler, EMS compatible PS, Woodpecker P3

Perio tip for removing subgingival tartar and from deep periodontal pockets. EMS compatible PS, Woodpecker P3

## Description

Perio tip for scaler PG062.

Tecnomed Italia inserts for periodontal treatments are extremely thin and able to enter even deep pockets easily, enabling you to achieve excellent and painless results in radicular debridement.

They are also ideal for removing tartar from tight interdental spaces and touching crowns.

The reduced oscillations generated by the low power settings needed for these tips makes treatment with them particularly pleasant for the patient.

Their subgingival spray system eliminates biofilm fragments more effectively.

Perio tip for removing subgingival tartar and from deep periodontal pockets.

Compatibility Perio tip for scaler PG062:

- EMS PS:
- Woodpecker P3.