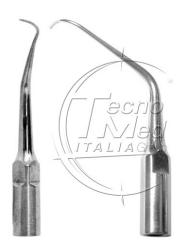

## Perio tip for scaler, compatible Satelec H2L, DTE P2LD, NSK P25L

Left-oriented tip for deep subgingival scaling and molar drilling. Comp. Satelec H2L, DTE P2LD, NSK P25L

## **Description**

Perio tip scaler PG105.

Tecnomed Italia inserts for periodontal treatments are extremely thin and able to enter even deep pockets easily, enabling you to achieve excellent and painless results in radicular debridement.

Their subgingival spray system eliminates biofilm fragments more effectively.

Left-oriented tip for deep subgingival scaling and molar drilling.

Compatibility Perio tip scaler PG105:

- · Satelec H2L;
- DTE P2LD;
- NSK P25L.