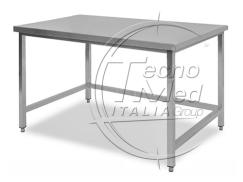

## Operating table in stainless steel, dimensions 1200x600x900mm (WxDxH)

Stainless steel veterinary operating table, dimensions 1200x600x900mm (WxDxH)

## Description

Operating table stainless steel 1200x600x900mm.

All of the veterinary examination tables are constructed from durable 304 grade stainless steel and are exceptionally easy to sanitise, making them ideal for sterile environments.

This selection of tables is designed to meet every veterinarians need and requirements for their practice.

40mm thick worktop, made with 1.5mm thick sheet metal and reinforced with stainless steel reinforcements.