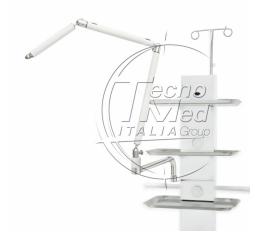

## OKKIO support arm to be applied on Easy Tray

3 joints articulated arm for EASY TRAY application, for OKKIO medical camera.

## Description

- 3 joints articulated arm for OKKIO camera EASY TRAY application

## **Effortlessly Capture Photos and Videos**

Tecnomed Italia has created a **flexible arm system** designed to hold OKKIO or other compatible cameras alongside the FALKOLED illuminator, positioning them at an ideal distance of 300-500 mm from the patient's mouth. The system is aligned with the dentist's line of sight during procedures.