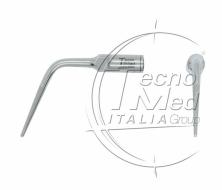

## N.1 endo tip for scaler, cavity finishing, Satelec – DTE compatible

Endodontic tip for Satelec, DTE, NSK ultrasonic units – Ideal for refining access cavity walls.

## Description

N1 Endodontic tip for Satelec, DTE, NSK ultrasonic units – Ideal for refining access cavity walls.

Tecnomed Italia's endodontic tips are designed to optimize access cavity preparation, enhance canal orifice detection, and efficiently remove materials such as gutta-percha, cement, or calcified debris during endodontic procedures.