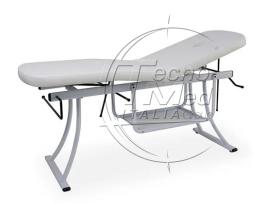

## Massage table with adjustable backrest, colour white

Massage table, dimensions 1820x620x h750mm, white sky, adjustable backrest

## Description

Massage table adjustable backrest.

Sturdy massage table with 1 or 2 jointed sections, ideal for beauty or physiotherapy treatment centres.

The whole framework is in painted metal and upholstered in washable faux leather.

It is provided with paper roll holder and can also be fitted with a practical storage compartment.

The twojointed section model offers the possibility to raise the lower leg section for lymph drainage or to add to the relaxation of different treatments.

Technical features Massage table adjustable backrest.

Optional: storage shelf.

Dimensions: 182 cm x 62 cm

Height: 75 cm Weight: 42 Kg