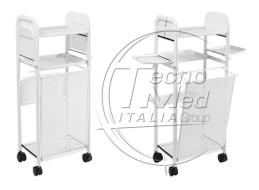

## Lucy wax trolley, white, 5 shelf, 380x270x950 mm (lxpxh)

Lucy wax trolley, 5 shelf, 380x270x950mm(lxpxh), compact size, metal structure on castors, 3 side shelves that can be closed.

## **Description**

Lucy wax trolley 5 shelf is sober and elegant design in a compact format. Practical and easy to handle. This is the ideal work tool.

The metal structure on castors has been designed to be a valid support in hair removal treatments.

It can in fact house a wax heater, rollers, and all of the other equipment needed for a professional job.

The Lucy wax trolley 5 shelf is comprised of a central sliding top, a fixed shelf on top, and three side shelves that can be closed; it also has a flip top container for a rubbish bag. The trolley can also be used for traditional treatments.