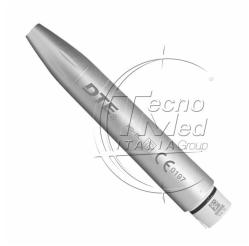

## LED handpiece for Woodpecker power scaling SCR600E-D600LED compatibl

Metal LED handpiece HW-8L for powerscaling unit, D600 LED DTE-Woodpecker scaler compatibile.

## **Description**

HW-8L LED Woodpecker Scaler Handpiece.

A high-quality piezoelectric scaler handpiece, fully autoclavable and designed to withstand high temperatures and pressure without cracking or deforming.

Lightweight and ergonomic design ensures comfortable use, minimizing hand fatigue for the operator.

Compatible with the DTE-Woodpecker D600 LED scaler.