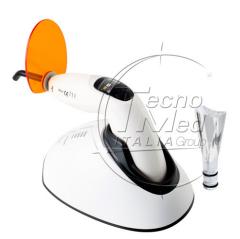

# LED-F Woodpecker curing light, 1600 mW/cm2, cordless

LED-F Woodpecker curing light, 1600 mW/cm2, cordless, 3 curing programmes and different curing times

## Woodpecker LED-F Curing Light: Power and Efficiency in a Cordless Design

The Woodpecker LED-F Curing Light is the ideal choice for fast and efficient polymerization of dental composites. With a power output of 1600 mW/cm<sup>2</sup> and a cordless design, it delivers high performance and versatility in any dental treatment.

## Key Features:

- High power output of 1600 mW/cm<sup>2</sup> for rapid and effective curing.
- Three curing modes (Turbo, Standard, and Low) with customizable times to suit every clinical need.
- Black glass fiber optic tip, autoclavable at 135°C, ensuring maximum hygiene.
- Long-lasting battery with no memory effect, providing 3500 seconds of exposure time.
- Included whitening activation tip optimized to reduce treatment times by up to 40%.

## **Technical Specifications:**

- Turbo Mode: 3-5 seconds
- Standard Mode: 5-10-20 seconds
- Low Mode: 10-20-60-180-300 seconds
- · Replaceable battery with 3500 seconds of autonomy

• Included accessories: handpiece, base, 8 mm curing tip, whitening activation tip, anti-glare shield, power adapter, and tester.