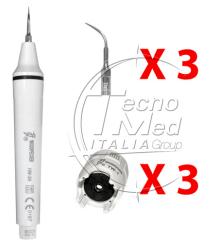

# Kit HW-3H Woodpecker scaler handpiece+3 PG031 tips +3 TW1L torque wrench

Kit scaler handpiece M16A for Woodpecker power scaling unit, compatibility Ems®, 3 tips PG031, 3 Torque wrench K14E.

## **Kit Composition**

- 1x M16A handpiece (white)
- 3x PG031 scaling tips
- 3x K14E torque wrenches