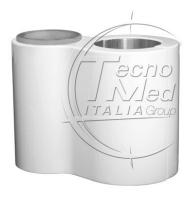

# Jaw, complete, diameter 55 mm, dental white

Yoke for monitor arm, for pole lamp mounting, 55 mm, colour white dental.

#### Complete jaw diameter 55 mm

Though they are indispensable items of equipment in any modern dental studio, monitors and computers must not compromise the high levels of hygiene needed. Medical PCs and monitors must therefore conform to strict hygiene standards as well as providing a high level of functionality in terms of mobility and usability.

### Technical features complete jaw diameter 55 mm

| Color | dental white |
|-------|--------------|
| L     | 115 mm       |
| Н     | 90 mm        |
| A     | ? 35 mm      |
| В     | ? 55 mm      |

| Hollow yoke | •         |
|-------------|-----------|
| Warranty    | 24 months |