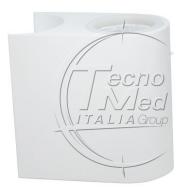

## Jaw, complete, diameter 50 mm, dental white

Adapter for jointed horizontal arm, diameter 50 mm, color dental white, 88x89x35x50 mm (LxHxAxB).

## Description

Jaw complete diameter 50 mm

Though they are indispensable items of equipment in any modern dental studio, monitors and computers must not compromise the high levels of hygiene needed. Medical PCs and monitors must therefore conform to strict hygiene standards as well as providing a high level of functionality in terms of mobility and usability.

Technical features Jaw complete diameter 50 mm:

| Color | dental white   |
|-------|----------------|
| L     | 90 mm          |
| Н     | 89 mm          |
| A     | <b>?</b> 35 mm |
| В     | <b>?</b> 50 mm |